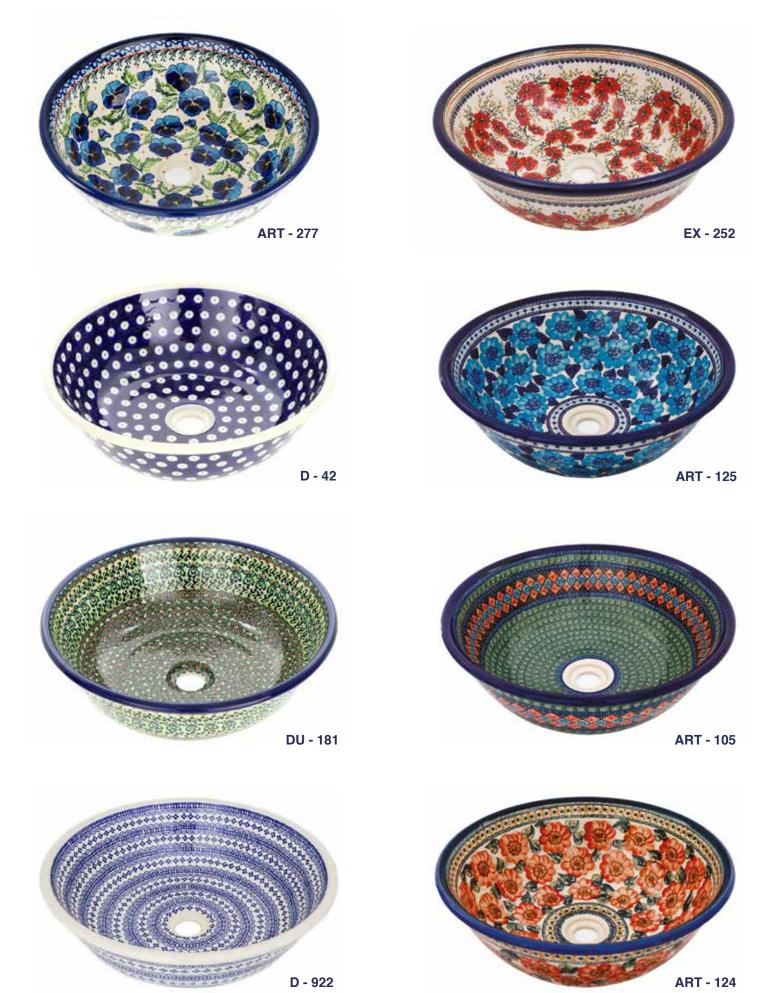

# Zakłady Ceramiczne "BOLESŁAWIEC"

in Bolesławiec

Limited Liability Company

manufacturer of

HAND DECORATED CERAMIC COUNTERTOP
WASHBASINS AND BATHROOM SETS



Product code: 1817, 2018 / A - 166A

# Ceramic countertop washbasins offer

A beautiful, original and modern washbasin. It is a product that will give a unique character to the space, while maintaining the functionality of your bathroom. The washbasin can be mounted on a countertop or a cabinet. It is made of high-quality ceramics, handmade decorated, underglaze, durable and easy to clean.





### We offer washbasins in the presented decorations:





### We offer washbasins in the presented decorations:







# **Bathroom accesorries shape offer**

The offer of bathroom accessories includes soap dish, a mug and a dispenser.
The presented set can be made in such as a **washbasin** or in any **decoration** available in our offer.







**Dispenser product code: 2018** Ø 7,5x8,10 h 12,5 /16,5 cm V 0,25 I 0,28 kg

\* bathroom set shapes are presented in the decoration **D - 41** 





## Zakłady Ceramiczne "BOLESŁAWIEC"

in Bolesławiec Limited Liability Company

11 T. Kościuszki Street 59-700 Bolesławiec

#### **Export Sales Department**

ph.no.: + 48 75 612 06 72 e-mail: export@ceramicboleslawiec.com.pl

### www.ceramicboleslawiec.com.pl www.zakladyboleslawiec.com