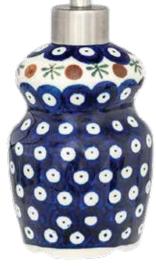

# **Bathroom accesorries shape offer**

The offer of bathroom accessories includes soap dish, a mug and a dispenser.
The presented set can be made in such as a **washbasin** or in any **decoration** available in our offer.

**Dispenser product code: 2018** Ø 7,5x8,10 h 12,5 /16,5 cm V 0,25 I 0,28 kg

\* bathroom set shapes are presented in the decoration **D - 41** 