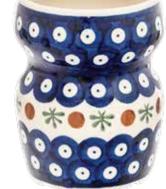

# **Bathroom accesorries shape offer**

The offer of bathroom accessories includes soap dish, a mug and a dispenser.
The presented set can be made in such as a **washbasin** or in any **decoration** available in our offer.

**Dispenser product code: 2018** Ø 7,5x8,10 h 12,5 /16,5 cm V 0,25 I 0,28 kg

\* bathroom set shapes are presented in the decoration **D - 41** 