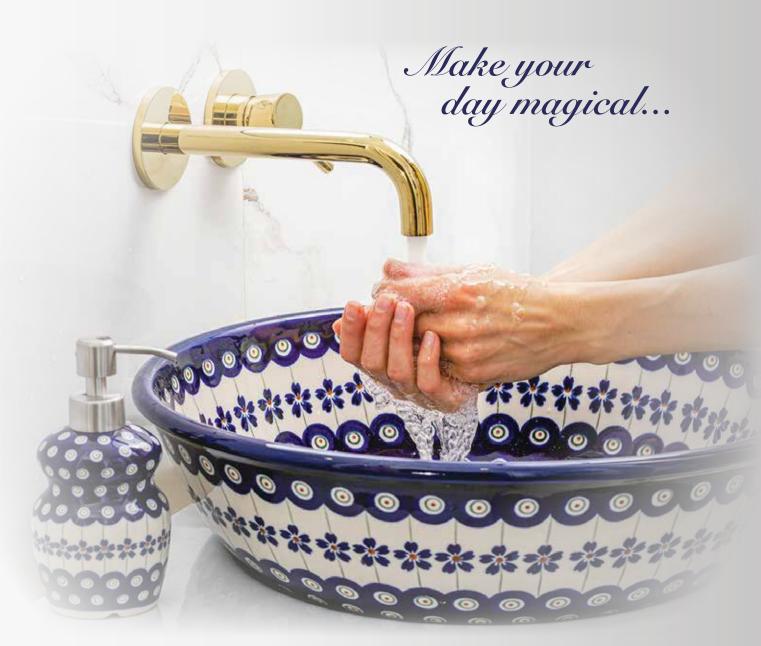

# Ceramic countertop washbasins offer

A beautiful, original and modern washbasin. It is a product that will give a unique character to the space, while maintaining the functionality of your bathroom. The washbasin can be mounted on a countertop or a cabinet. It is made of high-quality ceramics, handmade decorated, underglaze, durable and easy to clean.