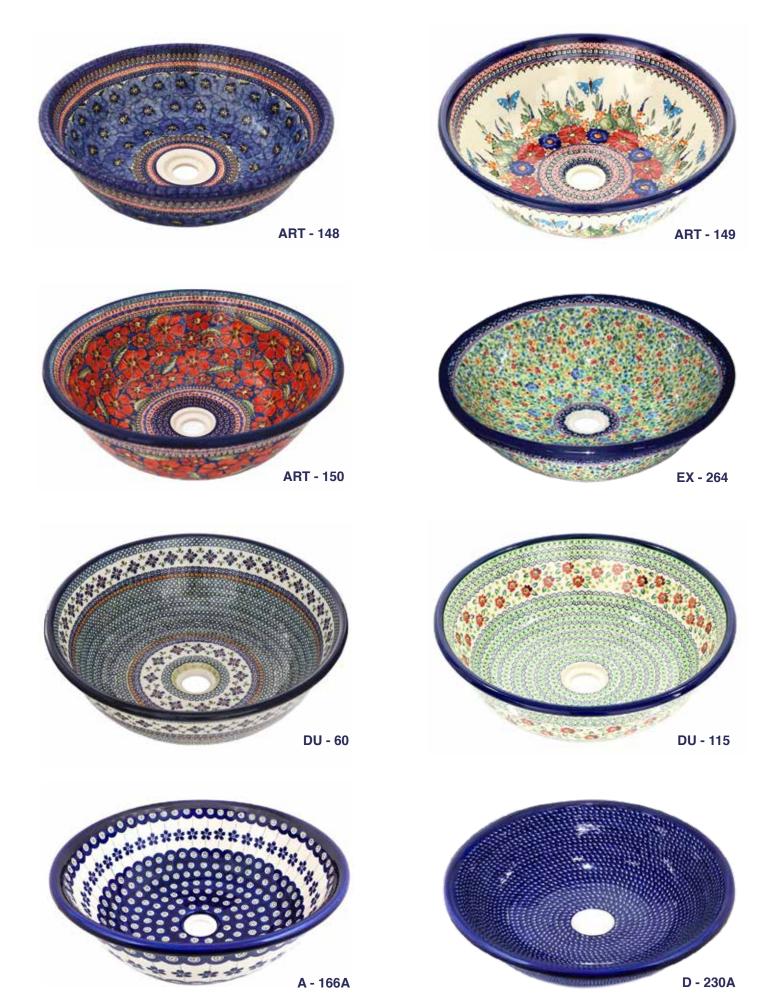

# Zakłady Ceramiczne "BOLESŁAWIEC"

in Bolesławiec

Limited Liability Company

manufacturer of

HAND DECORATED CERAMIC COUNTERTOP
WASHBASINS AND BATHROOM SETS



Product code: 1817, 2018 / A - 166A

# Ceramic countertop washbasins offer

A beautiful, original and modern washbasin. It is a product that will give a unique character to the space, while maintaining the functionality of your bathroom. The washbasin can be mounted on a countertop or a cabinet. It is made of high-quality ceramics, handmade decorated, underglaze, durable and easy to clean.





### We offer washbasins in the presented decorations:





### We offer washbasins in the presented decorations:







# **Bathroom accesorries shape offer**

The offer of bathroom accessories includes soap dish, a mug and a dispenser.
The presented set can be made in such as a **washbasin** or in any **decoration** available in our offer.







**Dispenser product code: 2018** Ø 7,5x8,10 h 12,5 /16,5 cm V 0,25 I 0,28 kg

\* bathroom set shapes are presented in the decoration **D - 41** 





## Zakłady Ceramiczne "BOLESŁAWIEC"

in Bolesławiec Limited Liability Company

11 T. Kościuszki Street 59-700 Bolesławiec

#### **Export Sales Department**

ph.no.: + 48 75 612 06 72 e-mail: export@ceramicboleslawiec.com.pl

### www.ceramicboleslawiec.com.pl www.zakladyboleslawiec.com