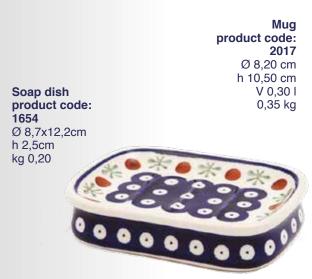

# **Bathroom accesorries shape offer**

The offer of bathroom accessories includes soap dish, a mug and a dispenser.
The presented set can be made in such as a **washbasin** or in any **decoration** available in our offer.

**Dispenser product code: 2018** Ø 7,5x8,10 h 12,5 /16,5 cm V 0,25 I 0,28 kg

\* bathroom set shapes are presented in the decoration **D - 41** 