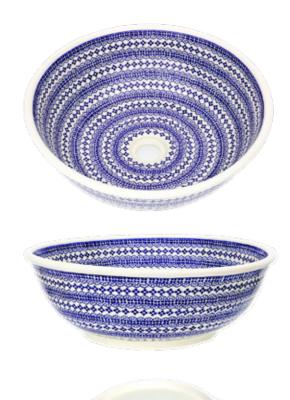

# Zakłady Ceramiczne "BOLESŁAWIEC"

in Bolesławiec

Limited Liability Company

manufacturer of

HAND DECORATED CERAMIC COUNTERTOP
WASHBASINS AND BATHROOM SETS



Product code: 1817, 2018 / A - 166A

# Ceramic countertop washbasins offer

A beautiful, original and modern washbasin. It is a product that will give a unique character to the space, while maintaining the functionality of your bathroom. The washbasin can be mounted on a countertop or a cabinet. It is made of high-quality ceramics, handmade decorated, underglaze, durable and easy to clean.





### We offer washbasins in the presented decorations:





### We offer washbasins in the presented decorations:







# **Bathroom accesorries shape offer**

The offer of bathroom accessories includes soap dish, a mug and a dispenser.
The presented set can be made in such as a **washbasin** or in any **decoration** available in our offer.







**Dispenser product code: 2018** Ø 7,5x8,10 h 12,5 /16,5 cm V 0,25 I 0,28 kg

\* bathroom set shapes are presented in the decoration **D - 41** 





## Zakłady Ceramiczne "BOLESŁAWIEC"

in Bolesławiec Limited Liability Company

11 T. Kościuszki Street 59-700 Bolesławiec

#### **Export Sales Department**

ph.no.: + 48 75 612 06 72 e-mail: export@ceramicboleslawiec.com.pl

### www.ceramicboleslawiec.com.pl www.zakladyboleslawiec.com