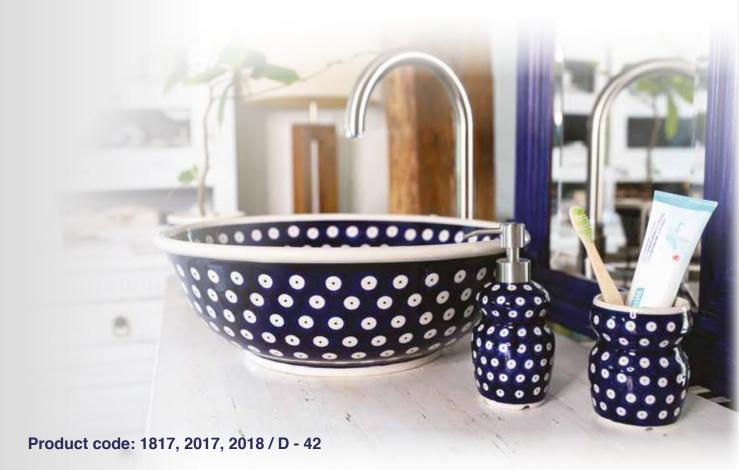

# Ceramic countertop washbasins offer

A beautiful, original and modern washbasin. It is a product that will give a unique character to the space, while maintaining the functionality of your bathroom. The washbasin can be mounted on a countertop or a cabinet. It is made of high-quality ceramics, handmade decorated, underglaze, durable and easy to clean.

# **Bathroom accesorries shape offer**

The offer of bathroom accessories includes soap dish, a mug and a dispenser.
The presented set can be made in such as a **washbasin** or in any **decoration** available in our offer.